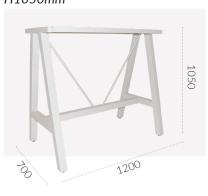

# **AFRAME 1200MM**



**Table & Bar Frames** 

**ORIGIN:** China

**USE:** Indoor

**WARRANTY:** 12 Months

#### **DIMENSIONS:**







26.2 kg

**kG** 22 kg



H1050mm





24.2 kg

#### **CODES:**

Black White - KBBAF12073BK - KBBAF12073WH Black

- KBBAF12090BK- KBBAF12090BKCA

Black

White

- KBBAF120105BK - KBBAF120105WH

## **FINISHES:**

## Mild Steel



# **AFRAME 1200MM**



**Table & Bar Frames** 

#### **SPECIFICATIONS:**



### **PRODUCT MAINTENANCE:**

## **Powdercoated Mild Steel:**

- 1. Regularly dust surface with damp cloth.
- 2. Wash with a soft cloth and warm soapy water.
- 3. Always dry with a lint free cloth.

DO NOT: Use abrasive pads, brushes, or cleaners like steel wool, as it will scratch the surface.
DO NOT: Use powder, concentrated detergents, or silicone-based furniture polishes.

NOTE: Chipping and breaking of the coating may result in deterioration of the product and should be addressed.