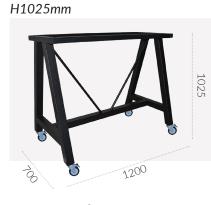

# **AFRAME 1200MM**



**Table & Bar Frames** 

**ORIGIN:** China

**USE:** Indoor

**WARRANTY:** 12 Months

#### **DIMENSIONS:**







26.2 kg

**kG** 22 kg



H1050mm





24.2 kg

#### **CODES:**

Black White - KBBAF12073BK - KBBAF12073WH Black

- KBBAF12090BK- KBBAF12090BKCA

Black

White

- KBBAF120105BK - KBBAF120105WH

## **FINISHES:**

## Mild Steel



# **AFRAME 1200MM**



**Table & Bar Frames** 

#### **SPECIFICATIONS:**



### **PRODUCT MAINTENANCE:**

## **Powdercoated Mild Steel:**

- 1. Regularly dust surface with damp cloth.
- 2. Wash with a soft cloth and warm soapy water.
- 3. Always dry with a lint free cloth.

DO NOT: Use abrasive pads, brushes, or cleaners like steel wool, as it will scratch the surface.
DO NOT: Use powder, concentrated detergents, or silicone-based furniture polishes.

NOTE: Chipping and breaking of the coating may result in deterioration of the product and should be addressed.