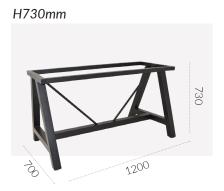

# **AFRAME 1200MM**



**Table & Bar Frames** 

**ORIGIN:** China

**USE:** Indoor

**WARRANTY:** 12 Months

#### **DIMENSIONS:**







26.2 kg

**kG** 22 kg



H1050mm





24.2 kg

#### **CODES:**

Black White - KBBAF12073BK - KBBAF12073WH Black

- KBBAF12090BK- KBBAF12090BKCA

Black

White

- KBBAF120105BK - KBBAF120105WH

## **FINISHES:**

## Mild Steel



# **AFRAME 1200MM**



**Table & Bar Frames** 

#### **SPECIFICATIONS:**



### **PRODUCT MAINTENANCE:**

## **Powdercoated Mild Steel:**

- 1. Regularly dust surface with damp cloth.
- 2. Wash with a soft cloth and warm soapy water.
- 3. Always dry with a lint free cloth.

DO NOT: Use abrasive pads, brushes, or cleaners like steel wool, as it will scratch the surface.
DO NOT: Use powder, concentrated detergents, or silicone-based furniture polishes.

NOTE: Chipping and breaking of the coating may result in deterioration of the product and should be addressed.