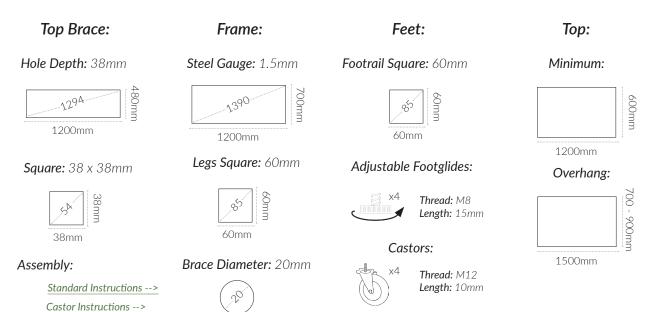

# **AFRAME 1200MM**



**Table & Bar Frames** 

**ORIGIN:** China

**USE:** Indoor

**WARRANTY:** 12 Months

#### **DIMENSIONS:**







26.2 kg

**kG** 22 kg



H1050mm





24.2 kg

#### **CODES:**

Black White - KBBAF12073BK - KBBAF12073WH Black

- KBBAF12090BK- KBBAF12090BKCA

Black

White

- KBBAF120105BK - KBBAF120105WH

## **FINISHES:**

## Mild Steel



# **AFRAME 1200MM**



**Table & Bar Frames** 

#### **SPECIFICATIONS:**



### **PRODUCT MAINTENANCE:**

## **Powdercoated Mild Steel:**

- 1. Regularly dust surface with damp cloth.
- 2. Wash with a soft cloth and warm soapy water.
- 3. Always dry with a lint free cloth.

DO NOT: Use abrasive pads, brushes, or cleaners like steel wool, as it will scratch the surface.
DO NOT: Use powder, concentrated detergents, or silicone-based furniture polishes.

NOTE: Chipping and breaking of the coating may result in deterioration of the product and should be addressed.