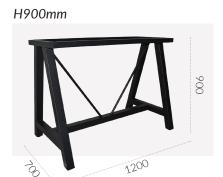

# **AFRAME 1200MM**



**Table & Bar Frames** 

**ORIGIN:** China

**USE:** Indoor

**WARRANTY:** 12 Months

#### **DIMENSIONS:**







26.2 kg

**kG** 22 kg



H1050mm





24.2 kg

#### **CODES:**

Black White - KBBAF12073BK - KBBAF12073WH Black

- KBBAF12090BK- KBBAF12090BKCA

Black

White

- KBBAF120105BK - KBBAF120105WH

## **FINISHES:**

## Mild Steel



# **AFRAME 1200MM**



**Table & Bar Frames** 

#### **SPECIFICATIONS:**



### **PRODUCT MAINTENANCE:**

## **Powdercoated Mild Steel:**

- 1. Regularly dust surface with damp cloth.
- 2. Wash with a soft cloth and warm soapy water.
- 3. Always dry with a lint free cloth.

DO NOT: Use abrasive pads, brushes, or cleaners like steel wool, as it will scratch the surface.
DO NOT: Use powder, concentrated detergents, or silicone-based furniture polishes.

NOTE: Chipping and breaking of the coating may result in deterioration of the product and should be addressed.